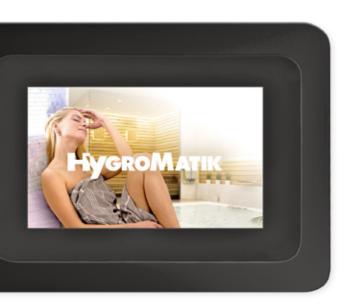

## Spa Touch Control

for steam baths

Spa Touch Control from HygroMatik is a fixed display for adjusting the steam bath temperature, fragrance and light in an easy and user-friendly manner. The capacitive 5" touch display not only provides state-of-the-art and convenient control: it is also extremely resistant to scratches and abrasion. The display surface, with IP65 protection class, can be installed in the steam bath\* and can be used in conjunction with all HygroMatik steam bath generator controls.

- Display surface with IP65 protection class\*
- Resistant, capacitive 5" touch display for precise, intuitive input
- Resolution 800 x 480, 65k colours
- Configurable range of functions (steam, desired temperature, fragrance, etc.)
- Layout can be adjusted (backgrounds, text colours, etc.)
- Real-time clock with run-time and timer programmes
- Excellent reliability due to steam generator servicing and error notifications
  - \* IP65 protection class requires corresponding wall insulation when installed.