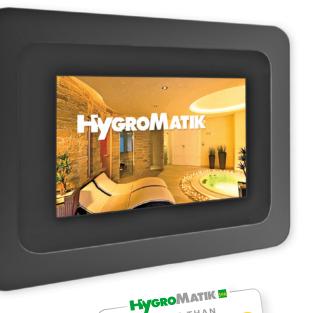

## Spa Touch Control

for steam baths

Spa Touch Control from HygroMatik is a fixed display for adjusting the steam bath temperature, fragrance and light in an easy and user-friendly manner. The capacitive 5" touch display not only provides stateof-the-art and convenient control: it is also extremely resistant to scratches and abrasion. The display surface, with IP65 protection class, can be installed in the steam bath\* and can be used in conjunction with all HygroMatik steam bath generator controls.

- Display surface with IP65 protection class\*
- Resistant, capacitive 5" touch display for precise, intuitive input
- Resolution 800 x 480, 65k colours
- Configurable range of functions (steam, desired temperature, fragrance, etc.)
- Layout can be adjusted (backgrounds, text colours, etc.)
- Real-time clock with run-time and timer programmes
- Excellent reliability due to steam generator servicing and error notifications