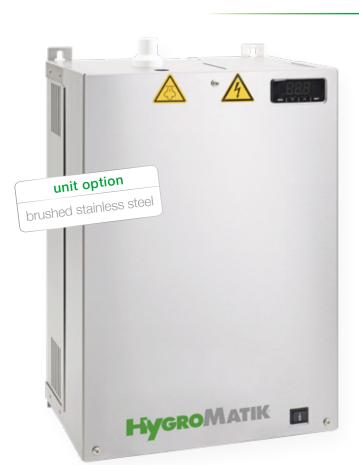

## StandardLine

Steam humidifier in stainless steel housing

The HygroMatik StandardLine with the option "stainless steel" is preferably used in industries that require a housing made of uncoated material due to strict hygienic regulations and cleaning methods.

The brushed stainless steel housing is particularly corrosion-resistant, easy to clean and therefore meets the highest hygiene standards. In addition, the steam humidifier naturally offers the well-known advantages that characterize all StandardLine units.

## The advantages at a glance

- Extremely robust brushed stainless steel housing
- Fast and thorough cleaning possible
- Use in hygienically sensitive areas
- Easy installation and operation
- Low maintenance requirements