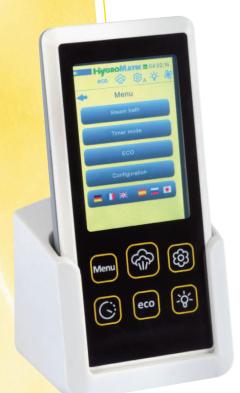

## Spa Remote Touch

## for Steam Bath

Wireless touch remote control for simple and convenient adjustment of the temperature, essence and light – in front of as well as inside the steam bath. The Spa Remote Touch can be combined with all HygroMatik steam bath generator controls.

## The Spa Remote Touch offers you:

- Intuitive guided menu
- 3,5" TFT colour graphics display with touch panel
- 6 quick-access buttons for easy operation and configuration
- Timer function for steam, essence and eco-mode
- ECO-mode for energy-efficient steam bath use
- Essence intensity easily adjustable
- · Date, time
- Wireless and protection class IP 65 for Spa Remote Touch usage inside the steam bath
- · Access block, operator can deny features to guests
- 5 steam bath generators can be operated with a single Spa Remote Touch at the same time
- Docking station also suitable for wall mounting

Wireless touch remote with docking station

Your HygroMatik team will be pleased to answer any queries: T +49 4193 895-0 hy@hygromatik.de · www.hygromatik.com