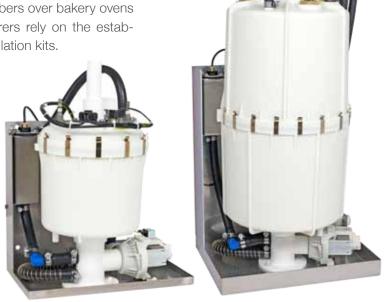

## Best conditions by humidification

for public buildings and offices | industries | spa and wellness

Our heater type steam humidifier **HeaterCompact** is now also available as an installation kit. The HeaterCompact KIT offers hygienic steam, free from minerals, and comes in seven unit sizes with maximum steam capacities from 2 kg/h to 27 kg/h. From climate chambers over bakery ovens to clean room workbenches, well-known manufacturers rely on the established quality of our heater type steam humidifier installation kits.

## Technical Data HeaterCompact KIT

| Туре                       | HC02<br>KIT                                                                                                              | HC03<br>KIT                                 | HC06<br>KIT | HC06<br>KIT      | HC09<br>KIT | HC12<br>KIT | HC18<br>KIT | HC27<br>KIT |
|----------------------------|--------------------------------------------------------------------------------------------------------------------------|---------------------------------------------|-------------|------------------|-------------|-------------|-------------|-------------|
| Steam output [kg/h]        | 2                                                                                                                        | 3                                           | 6           | 6                | 9           | 12          | 18          | 27          |
| Electrical supply *        | 230V/1/N 50-60Hz                                                                                                         |                                             |             | 400V/3/N 50-60Hz |             |             |             |             |
| Electrical power [kW]      | 1.5                                                                                                                      | 2.25                                        | 4.5         | 4.5              | 6.8         | 9.0         | 13.5        | 20.3        |
| Current [A]                | 6.6                                                                                                                      | 9.8                                         | 19.6        | 11.3             | 16.9        | 19.5        | 29.3        | 29.3        |
| Fuse [A]                   | 1x10                                                                                                                     | 1x10                                        | 1x20        | 3x16             | 3x20        | 3x25        | 3x35        | 3x35        |
| Control                    | Basic, Comfort and ComfortPlus                                                                                           |                                             |             |                  |             |             |             |             |
| Control voltage [V]        | 230                                                                                                                      |                                             |             |                  |             |             |             |             |
| Number of heating elements | 1                                                                                                                        |                                             |             |                  |             | 2           |             | 3           |
| Steam hose connection [mm] | 1x25                                                                                                                     | x25 1x40 (reducing piece to DN25 available) |             |                  |             |             |             |             |
| Empty weight [kg]          | 3.5                                                                                                                      | 10                                          | 10          | 10               | 10          | 13          | 13          | 14          |
| Operational weight [kg]    | 5                                                                                                                        | 13                                          | 13          | 13               | 13          | 31          | 31          | 32          |
| Height [mm]                | 308                                                                                                                      | 428                                         |             |                  |             | 571         |             |             |
| Width [mm]                 | 321                                                                                                                      | 321                                         |             |                  |             | 346         |             |             |
| Depth [mm]                 | 221                                                                                                                      | 221                                         |             |                  |             | 289         |             |             |
| Water supply               | Fully demineralised water/cleaned condensate/ partially softened or standard tap water, 1 to 10 bar, for connection 3/4" |                                             |             |                  |             |             |             |             |