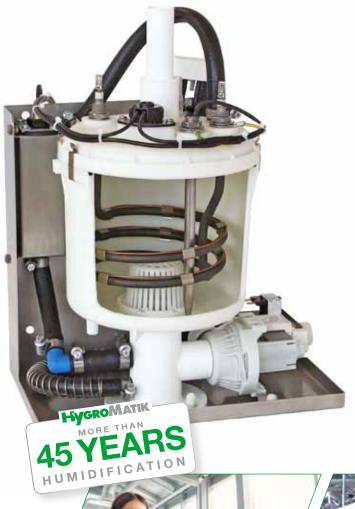

## HeaterCompact KIT

Heater Installation KIT

- Hygienic humidification with mineral-free steam
  Steam output from 2 to 27 kg/h
- For all water qualities up to 15° German hardness
- Re-usable steam cylinder
- Nearly maintenance-free when operated with fully demineralised water
- Fast steam production
- Sturdy blow-down pump
- Simple maintenance, no special tools required
- Highest operational safety by double safety concept
- Servicefriendly: Steam hose adapter and 0-ring set are included

## Best conditions by humidification

for public buildings and offices | industries | spa and wellness

Our heater type steam humidifier **HeaterCompact** is now also available as an installation kit. The HeaterCompact KIT offers hygienic steam, free from minerals, and comes in seven unit sizes with maximum steam capacities from 2 kg/h to 27 kg/h. From climate chambers over bakery ovens to clean room workbenches, well-known manufacturers rely on the established quality of our heater type steam humidifier installation kits.

High quality, ready to fit components and thoughtthrough technology warrant easy fitting and a long service life. If you purchase larger numbers, it can be manufactured according to your requirements regarding voltage and design of your panel.