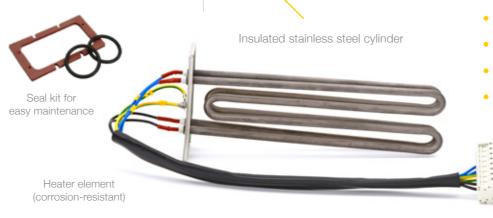

# Efficiency and flexibility through an intelligent and environmentally friendly unit design.

Its intelligent unit design makes the HeaterSlim an **efficient and flexible steam generator** with numerous convincing advantages.

- Re-usable cylinder and ECO function spare resources
- Insulated stainless steel cylinder reduces loss of heat
- Flexible performance adjustment by the user possible
- Connections for 230V as well as 400V available
- Control switch for operating mode display, visible from the front