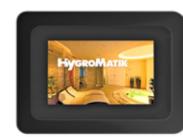

Spa Touch Control

# Easy handling with the **Spa Touch Control**. (optional)

HeaterSlim is optimally designed for use with the **Spa Touch Control**. With the external, fixed 5" touch display, temperature, fragrance and light in the steam bath can be controlled easily and conveniently.

- Display surface with IP65 protection class\*
- Resistant, capacitive 5" touch display for precise, finger-exact input
- Resolution 800 x 480, 65k colours
- Configurable range of functions (desired temperature, fragrance, etc.)
- Real-time clock with run-time and timer program
- Excellent reliability due to steam generator servicing and error notifications